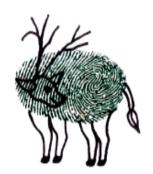

A bird, a lion, a crawling snail. A fish, a peacock, snorting whale.

In your thumbprint, you will find. Lots of things, to open your mind.